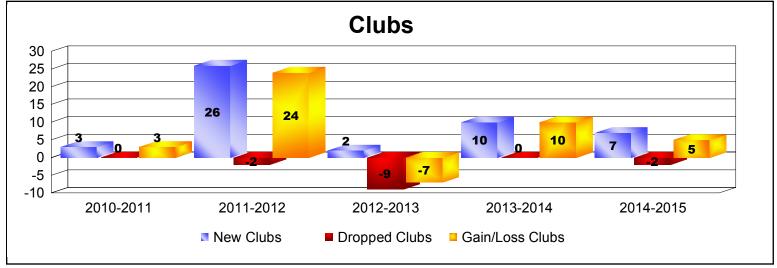

District 385

As of June 2015 Cumulative

| Year      | New<br>Clubs | Dropped<br>Clubs | Gain/<br>Loss<br>Clubs | New<br>Members | Charter<br>Members | Reinstate<br>Members | Transfer<br>Members | Total<br>Member<br>Added | Total<br>Members<br>Dropped | Gain/<br>Loss<br>Members |
|-----------|--------------|------------------|------------------------|----------------|--------------------|----------------------|---------------------|--------------------------|-----------------------------|--------------------------|
| 2010-2011 | 3            | 0                | 3                      | 23             | 66                 | 5                    | 2                   | 96                       | -106                        | -10                      |
| 2011-2012 | 26           | -2               | 24                     | 258            | 661                | 8                    | 0                   | 927                      | -173                        | 754                      |
| 2012-2013 | 2            | -9               | -7                     | 145            | 70                 | 86                   | 8                   | 309                      | -786                        | -477                     |
| 2013-2014 | 10           | 0                | 10                     | 472            | 319                | 16                   | 16                  | 823                      | -264                        | 559                      |
| 2014-2015 | 7            | -2               | 5                      | 464            | 284                | 7                    | 12                  | 767                      | -427                        | 340                      |
| Average   | 10           | -3               | 7                      | 272            | 280                | 24                   | 8                   | 584                      | -351                        | 233                      |