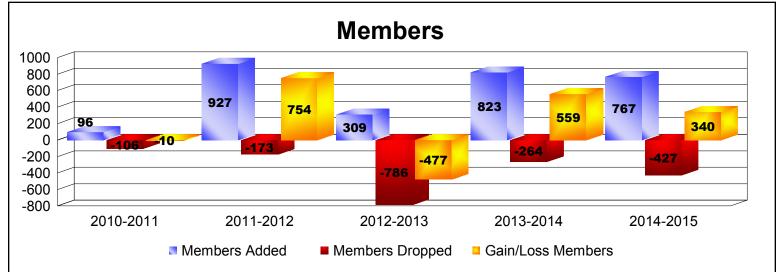

District 385

As of June 2015 Cumulative

| Year      | New<br>Clubs | Dropped<br>Clubs | Gain/<br>Loss<br>Clubs | New<br>Members | Charter<br>Members | Reinstate<br>Members | Transfer<br>Members | Total<br>Member<br>Added | Total<br>Members<br>Dropped | Gain/<br>Loss<br>Members |
|-----------|--------------|------------------|------------------------|----------------|--------------------|----------------------|---------------------|--------------------------|-----------------------------|--------------------------|
| 2010-2011 | 3            | 0                | 3                      | 23             | 66                 | 5                    | 2                   | 96                       | -106                        | -10                      |
| 2011-2012 | 26           | -2               | 24                     | 258            | 661                | 8                    | 0                   | 927                      | -173                        | 754                      |
| 2012-2013 | 2            | -9               | -7                     | 145            | 70                 | 86                   | 8                   | 309                      | -786                        | -477                     |
| 2013-2014 | 10           | 0                | 10                     | 472            | 319                | 16                   | 16                  | 823                      | -264                        | 559                      |
| 2014-2015 | 7            | -2               | 5                      | 464            | 284                | 7                    | 12                  | 767                      | -427                        | 340                      |
| Average   | 10           | -3               | 7                      | 272            | 280                | 24                   | 8                   | 584                      | -351                        | 233                      |